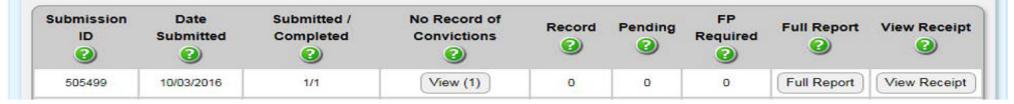

Your Purchase History page details the results of all of your submissions for the past 90 days.

Submission ID: the tracking number associated with each shopping cart submitted via MACHS

Date Submitted: the date that each shopping cart was requested through MACHS.

Submitted/Completed: Identifies the total number of criminal record checks requested within each cart, compared to those that have been completed and returned.

#### Purchase History (cont'd)

Your Purchase History page details the results of all your submissions for the past 90 days.

No Record of Convictions: Identifies the number of requests in a shopping cart that were returned with having no record of conviction on file. If there are items in this queue you may click "View" to view and or print the associated responses.

**Record**: Identifies the number of requests in a shopping cart that were returned with criminal history information attached. If there are items in this queue you may click "View" to view and or print the associated responses.

**Pending**: Identifies the number of requests in a shopping cart that are still being processed by MACHS personnel. On average MACHS personnel complete requests within two business days but may take up to 10-14 business days, so check back often.

Full Report: this option allows you to export the results of a shopping cart submission to a tab delimited text file for upload into a database or program such as Microsoft Excel.

View Receipt: This option allows you to view and or print the receipt associated with your shopping cart submission.