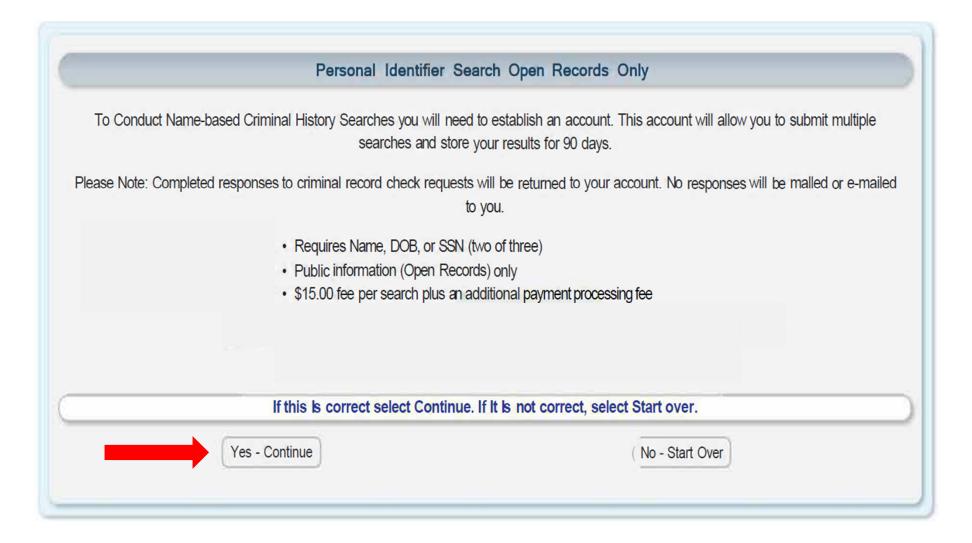

All MACHS users must initially create an account to utilize the service. Click on the icon labeled "Create Name Search Account."

The information screen will give you an overview of what your account will provide to you. Click the icon entitled "Yes - Continue" to proceed.