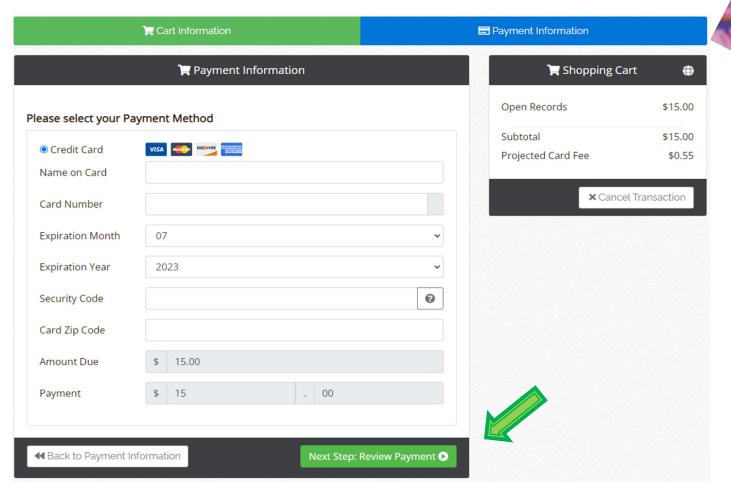

Credit/Debit cards are the only method of payment available through MACHS. The State Payment Portal accepts all major credit cards including MasterCard, Visa, Discover, and American Express.

NCR is the official vendor for electronic payments for the State of Missouri.

Credit/Debit information is not retained by the MACHS system.

To Proceed with payment please enter your billing information on this screen and click "Next Step: Add Payment Method."

To Proceed with payment please enter your credit card information. Select "Next Step: Review Payment" to be taken to the payment verification screen.