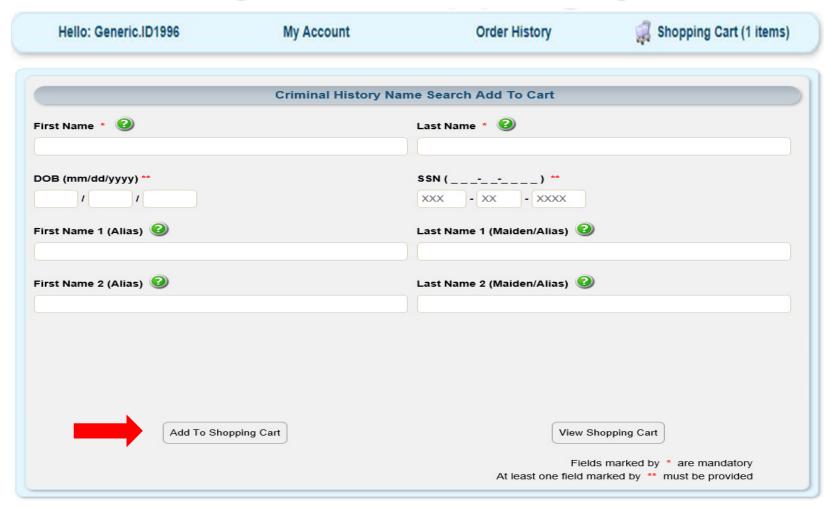

## Searching Names through MACHS

You have now created your account and may begin conducting record checks through MACHS. You will be required to enter a first name and last name, as well as either a date of birth and/or a social security number for each individual searched. You may also choose to enter up to two additional first and last names to account for any maiden or alias names the individual has used. Once you have entered the required information you may click the icon entitled "Add to Shopping Cart" to continue with the process.