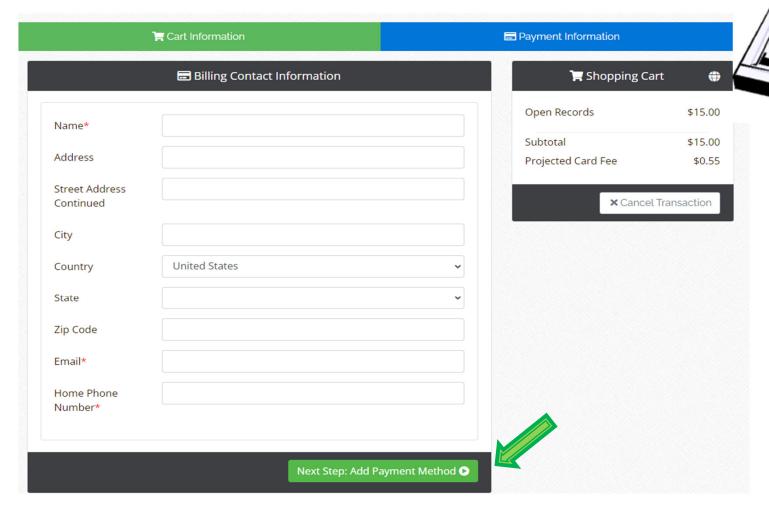

Credit/Debit information is not retained by the MACHS system.

To Proceed with payment please enter your billing information on this screen and click "Next Step: Add Payment Method."

To Proceed with payment please enter your credit card information. Select "Next Step: Review Payment" to be taken to the payment verification screen.