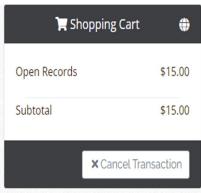

#### Your MACHS Shopping Cart

The MACHS shopping cart screen provides an overview of the individuals that you will be searching through the site. You may remove a name from your shopping cart at anytime by clicking on the icon entitled "Remove". If you would like to go back to the search screen and add more names to your account, you may click on the "Add More Names to Your Shopping Cart" link at the bottom of the page. Lastly, please notice the cost subtotal of the names in your shopping cart. This subtotal includes only the fee for the name searches and does not include the payment processing fee collected by the State Payment Portal. Once you are ready to proceed you may click the icon entitled "Submit" to be taken to the Payment Portal.