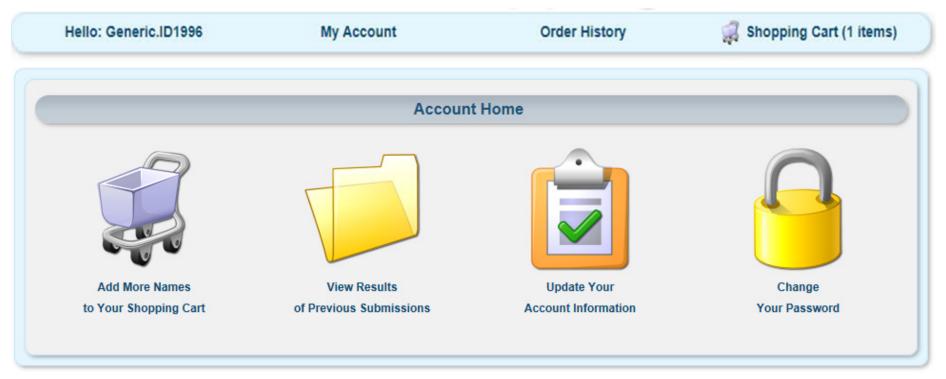

#### Your MACHS Account

You may reach your Account Home Screen at any time by clicking on the "My Account" link at the top of each page. From this screen you may:

Create a New Shopping Cart or Finish a previously saved Cart

View Results of your Previous Submissions, or check the status of Pending requests

Update your Account Information (name, e-mail address, security question, etc.)

**Change your Password** 