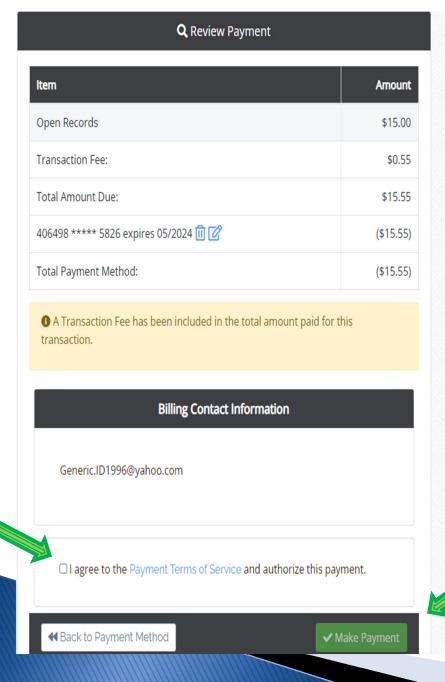

The Review Payment screen provides an overview of the payment information you have supplied and an itemized cost breakdown regarding the processing fees collected by the Payment Portal. To proceed, after you have reviewed your payment, check "I agree to the Payment Terms of Service and authorize this payment" and then click "Make Payment." Please note, the CJIS Division cannot provide any refunds for requests made in error via MACHS once it has been submitted.