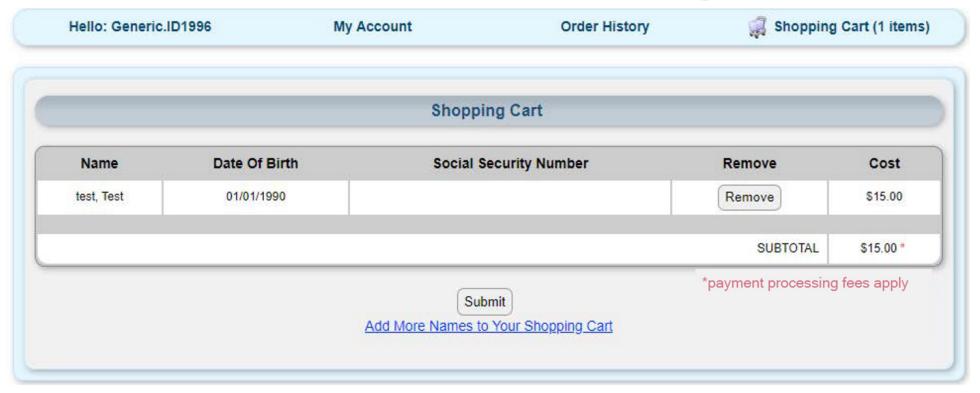

#### Searching Names through MACHS

As you can see, the shopping cart icon in the top right-hand corner of the screen has now updated to show that you have one request in your shopping cart. If you have more individuals to search you may continue to enter their information now. When you are ready to check-out you may click the shopping cart icon in either the top right or bottom right corners of the page. If for any reason you should need to log-out of your account, the requests that are in your shopping cart will be saved until you return.

#### Your MACHS Shopping Cart

The MACHS shopping cart screen provides an overview of the individuals that you will be searching through the site. You may remove a name from your shopping cart at anytime by clicking on the icon entitled "Remove". If you would like to go back to the search screen and add more names to your account, you may click on the "Add More Names to Your Shopping Cart" link at the bottom of the page. Lastly, please notice the cost subtotal of the names in your shopping cart. This subtotal includes only the fee for the name searches and does not include the payment processing fee collected by the State Payment Portal. Once you are ready to proceed you may click the icon entitled "Submit" to be taken to the Payment Portal.