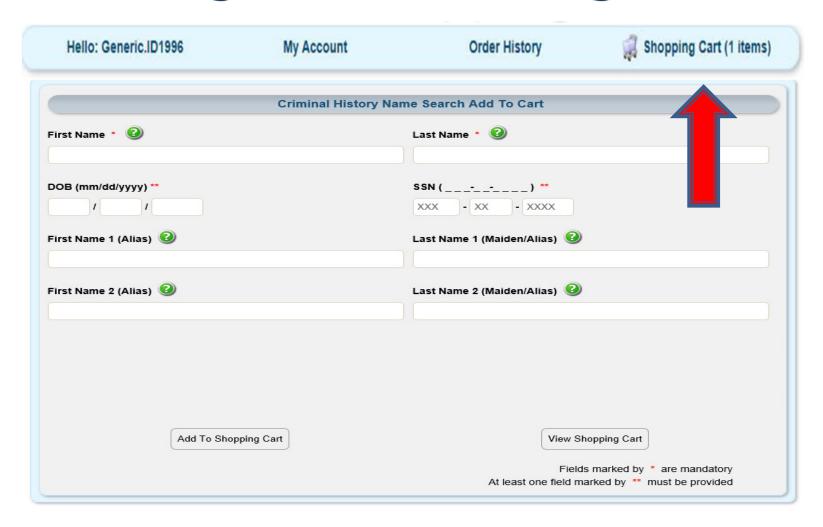

#### Searching Names through MACHS

As you can see, the shopping cart icon in the top right-hand corner of the screen has now updated to show that you have one request in your shopping cart. If you have more individuals to search you may continue to enter their information now. When you are ready to check-out you may click the shopping cart icon in either the top right or bottom right corners of the page. If for any reason you should need to log-out of your account, the requests that are in your shopping cart will be saved until you return.