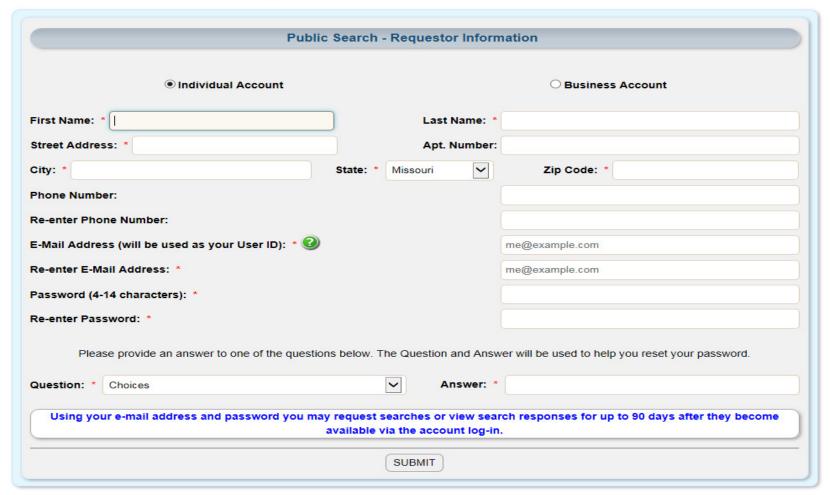

To create an account, you must enter your requestor information on this screen. If you are running background checks for a business purpose, be sure to select the business icon at the top of the screen.

Your e-mail address will serve as your userid to access MACHS. Be sure to enter a password that will be easy for you to remember. You will also be required to select a security question should you ever forget your password. If you forget your password in the future, you will be able to answer your security question to recover your password. Once you have entered the required information designated by \* click submit to create your account.